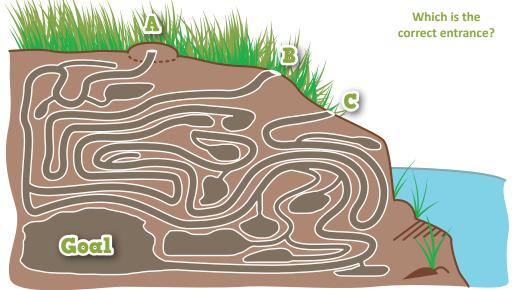

itches.

#### HOW LONG DO THEY LIVE: 1-2 years.

HOME:
Burrows dug
into banks with
their teeth!

## HOW TO SPOT THEM:

You can hear a 'plop' as they jump into the water or look for their burrows and droppings.

#### FOOD:

Grass, fruit, twigs, bulbs, roots, buds.

## WHAT ARE THEY:

Water voles are a rodent like rats and squirrels.

#### **BREEDING:**

Up to 30 young a year!

## WHAT EATS THEM:

Mink, foxes, cats, herons.



## Wordsearch

 S
 R
 E
 V
 I
 R
 M
 U
 A
 W

 B
 U
 R
 R
 O
 W
 W
 I
 A
 I

 A
 R
 V
 H
 P
 I
 Y
 T
 W
 F

 P
 N
 H
 V
 E
 Z
 E
 W
 Y
 S

 D
 O
 S
 B
 F
 R
 K
 P
 Q
 S

 C
 N
 O
 N
 V
 Z
 O
 M
 R
 A

 W
 T
 O
 T
 L
 M
 C
 S
 R

 L
 R
 L
 P
 P
 I
 O
 L
 Q
 G

 S
 E
 K
 N
 I
 M
 Q
 J
 Z
 U

Burrow Poo

Grass River

Mink Swim

Plop Watervole

**Pond** 



# Burrow Maze