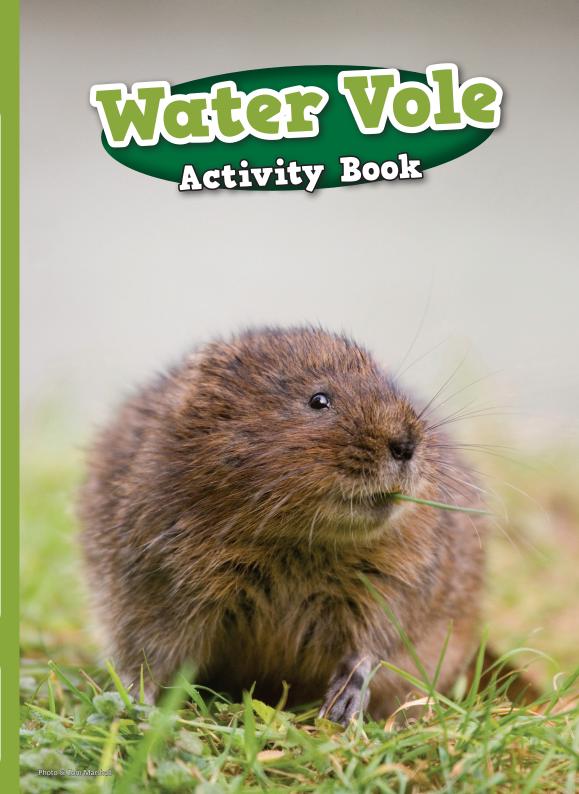

# Facts About Water Voles

#### SIZE:

Head and body is 20cm long and tail another 12cm!

#### WEIGHT:

250g – the same as two apples.

#### **DESCRIPTION:**

Round face with a flat nose. Brown fur. Short furry ears and a long hairy tail!

#### HABITAT:

Ponds, rivers, lakes, canals and ditches.

#### HOW LONG DO THEY LIVE: 1-2 years.

HOME:
Burrows dug
into banks with
their teeth!

#### FOOD:

Grass, fruit, twigs, bulbs, roots, buds.

## WHAT ARE THEY:

Water voles are a rodent like rats and squirrels.

#### **BREEDING:**

Up to 30 young a year!

## WHAT EATS THEM:

Mink, foxes, cats, herons.