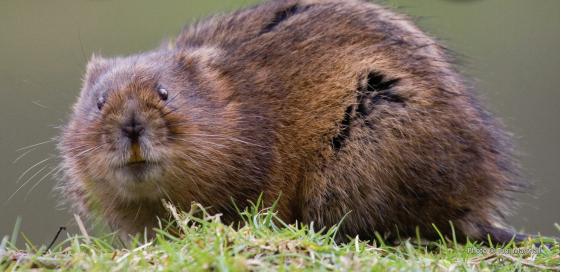

# Facts About Water Voles

#### SIZE:

Head and body is 20cm long and tail another 12cm!

#### WEIGHT:

250g – the same as two apples.

#### **DESCRIPTION:**

Round face with a flat nose. Brown fur. Short furry ears and a long hairy tail!

#### HABITAT:

Ponds, rivers, lakes, canals and ditches.

#### HOW LONG DO THEY LIVE: 1-2 years.

HOME:
Burrows dug
into banks with
their teeth!

#### FOOD:

Grass, fruit, twigs, bulbs, roots, buds.

## WHAT ARE THEY:

Water voles are a rodent like rats and squirrels.

#### **BREEDING:**

Up to 30 young a year!

## WHAT EATS THEM:

Mink, foxes, cats, herons.